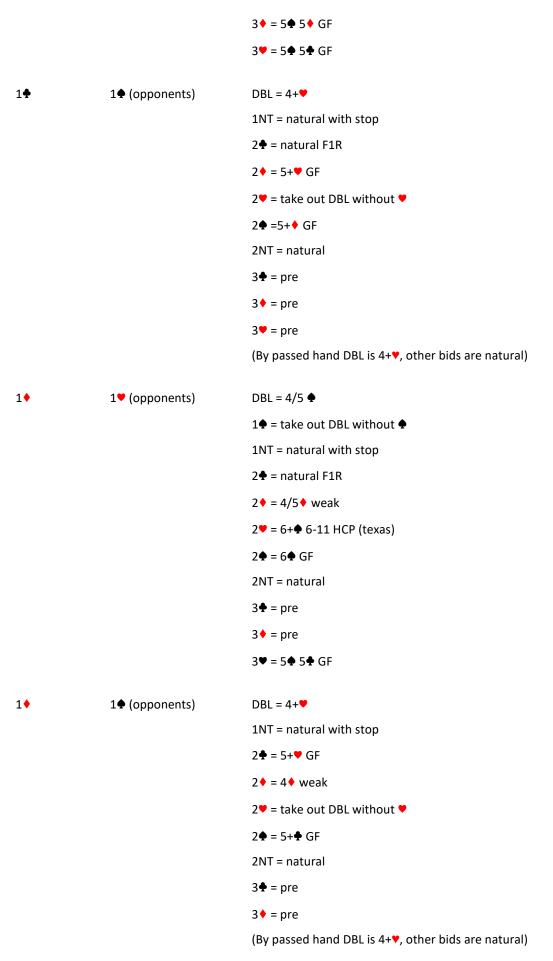

3♦ = 15+ HCP 6♠ 4♣

```
3♥ = 15+ HCP 5♠ 5♠ sing ♦
3♠ = 15+ HCP 5♠ 5♣ sing ♥
3NT = 15+ HCP 5♠ 4♣ 4♦
1♠
        2 🛡
2♠ = 11+ HCP 6+♠ or 11-14 HCP balanced or unbalanced with minors
2NT = 3 card support in ♥ or 15+ bal
3♠ = 15+ HCP 5+♠ 4+♠
3♦ = 15+ HCP 5+♠ 4+♦
3♥ = 11-14 HCP 4 card support in ♥
3♠ = 11-14 HCP 5♠ 5♣ sing ♥
3NT =15+ HCP 4 card support in ♥ no sing
4♣ =15+ HCP 4 card support in ♥ sing ♣
4♦= 15+ HCP 4 card support in ♥ sing ♦
                                        ! = 5+♥
1♣
                1♦ (opponents)
                                        1♥ = 5+♠
                                        1♠ = 4♥
                                        1NT = natural
                                        2♣ = natural F1R
                                        2♦ = 4♦ 4♥ inv+
                                        2♥ = 4♠
                                        2♠ = take out DBL GF no Majors
                                        2NT = natural
                                        3♠ = pre
                                        3♦ = 5♠ 5♥ inv
                1♥ (opponents)
1♣
                                        DBL = 4/5 ♠
                                        1♠ = take out DBL without ♠
                                        1NT = natural with stop
                                        2♣ = natural F1R
                                        2♦ = natural F1R
                                        2♥ = 6+♠ 6-11 HCP (texas)
                                        2♠ = 6♠ FG
                                        2NT = natural
                                        3♣ = pre
```